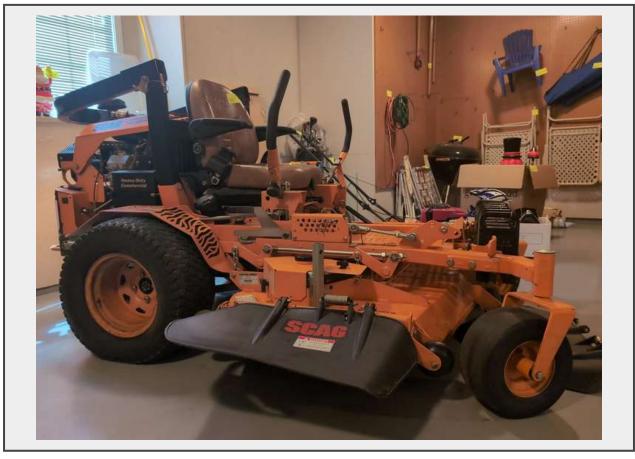

## Sale Name: The Don & Winifred Berry Estate

LOT 20 - SCAG Turg Tiger, Heavy Duty Commercial Grade 61" Zero Turn Mower, with 29HP Liquid Cooled, Direct Injection Kawasaki Engine, See Description

## Description

STARTS RIGHT UP, OPERATES AS IT SHOULD

SCAG Heavy Duty Commerical Grade Zero Turn Mower

29HP Kawasaki Water/Liquid Cooled Engine, Model FD791D

808.8 Hours

61" Welded Velocity Plus Mower Deck

Always Stored Inside

7 Front Suit Case Weights for Superior Lawn Striping

SCAG POWER EQUIPMENT

MODEL: STT61V-791DFI

SERIAL #: G5100566

MOWER TAG DOES NOT HAVE DATE / YEAR, HOWEVER, THE KAWASAKI ENGINE HAS A MANUFACTURE DATE OF 06/02012